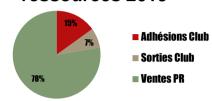

nely independent organisation.

Membership fees are the main financial resources of the club [ outside of the spare part budget which is dedicated to the management and re-fabrication of parts ].

These resources are used for the life and promotion of our association: shows, meetings, magazines, catalogues, etc.

### CLUB DE FEMILES

#### No fee increase!

| Full member                        | € 90 |
|------------------------------------|------|
| Friend of the club                 | € 55 |
| Initial access fee for spare parts | € 90 |

Fees are for a calendar year.

Fees can be paid by bank transfer or cheque (French bank only). A receipt will be issued.

Non-payment of fees will result in the loss of membership as well as the ability to order parts.

## Répartition des ressources 2019



### Répartition des charges 2019







### BY BANK TRANSFER

<<< | PAY >>>

BY CHEQUE ( only french bank )



ONLY USE THIS ACCOUNT CC

**CLUB** ACCOUNT

IBAN

FR76 3006 6103 11 00 0202 5170 189

• BIC

CMCIFRPP

TITULAIRE

SM CLUB DE FRANCE \_ CLUB

TO HELP IDENTIFY YOUR PAYMENT, USE

YOUR NAME

&

"FEES 2020"

AS REFERENCE IN YOUR BANK TRANSFER. PLEASE NO LONGER SEND CHEQUES TO SAINT OUEN OR ARGENTEUIL

ONLY SEND CHEQUES TO THIS ADDRESS

**SM CLUB DE FRANCE** 

BP 10129

F-78500 SARTROUVILLE

**FRANCE** 

CLUG DE PRÀNC

# MY 2020 MEMBERSHIP



| SURNAME | ■ MEMBER  € 90 | ☐ FRIEND OF THE CLUB | □ ACCESS SPARE PARTS  € 90 |
|---------|----------------|----------------------|----------------------------|
|         | First name     |                      | Code                       |