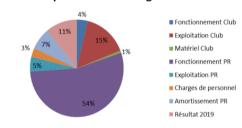

ership fees are the main financial resources of the club [ outside of the spare part budget which is dedicated to the management and re-fabrication of parts ].

These resources are used for the life and promotion of our association: shows, meetings, magazines, catalogues, etc.

### CLUB DE FEMILES

#### No fee increase!

| Full member                        | € 90 |
|------------------------------------|------|
| Friend of the club                 | € 55 |
| Initial access fee for spare parts | € 90 |

Fees are for a calendar year.

Fees can be paid by bank transfer or cheque (French bank only). A receipt will be issued.

Non-payment of fees will result in the loss of membership as well as the ability to order parts.

## Répartition des ressources 2019



### Répartition des charges 2019







### BY BANK TRANSFER

<<< | PAY >>>

BY CHEQUE ( only french bank )



ONLY USE THIS ACCOUNT CC

**CLUB** ACCOUNT

IBAN

FR76 3006 6103 11 00 0202 5170 189

• BIC

CMCIFRPP

TITULAIRE

SM CLUB DE FRANCE \_ CLUB

TO HELP IDENTIFY YOUR PAYMENT, USE

YOUR NAME

&

"FEES 2020"

AS REFERENCE IN YOUR BANK TRANSFER. PLEASE NO LONGER SEND CHEQUES TO SAINT OUEN OR ARGENTEUIL

ONLY SEND CHEQUES TO THIS ADDRESS

**SM CLUB DE FRANCE** 

BP 10129

F-78500 SARTROUVILLE

**FRANCE** 

CLUG DE PRÀNC

# MY 2020 MEMBERSHIP



| SURNAME | ■ MEMBER  € 90 | ☐ FRIEND OF THE CLUB | □ ACCESS SPARE PARTS  € 90 |
|---------|----------------|----------------------|----------------------------|
|         | First name     |                      | Code                       |