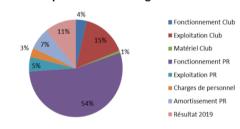

he main financial resources of the club [ outside the spare part budget which is strictly dedicated to the management and re-fabrication of parts ].

These resources are used for the life and promotion of our association: shows, meetings, magazines, catalogues, etc.

### CLUB DE FEMILES

#### No fee increase!

| Full member                        | € 90 |
|------------------------------------|------|
| Friend of the club                 | € 55 |
| Initial access fee for spare parts | € 90 |

Fees are applicable for a calendar year.

Fees can be paid by bank transfer or cheque (French bank only). A receipt will be issued.

Non-payment of fees will result in the loss of membership as well as the ability to order parts.

## Répartition des ressources 2019



### Répartition des charges 2019







### BY BANK TRANSFER

<<< | PAY >>>

BY CHEQUE (only french bank)



ONLY USE THIS ACCOUNT CC

**CLUB** ACCOUNT

IBAN

FR76 3006 6103 11 00 0202 5170 189

• BIC

CMCIFRPP

TITULAIRE

SM CLUB DE FRANCE \_ CLUB

TO HELP IDENTIFY YOUR PAYMENT, USE

YOUR NAME

ጲ

"FEES 2020"

AS REFERENCE IN YOUR BANK TRANSFER. PLEASE NO LONGER SEND CHEQUES TO SAINT OUEN OR ARGENTEUIL

ONLY SEND CHEQUES TO THIS ADDRESS

**SM CLUB DE FRANCE** 

BP 10129

F-78500 SARTROUVILLE

**FRANCE** 

cupt on rather

# MY 2020 MEMBERSHIP



| <u>n</u>                         | _ <mark>0</mark>   | <u>n</u>             |
|----------------------------------|--------------------|----------------------|
| SURNAME  First name  N° member ? | @                  | Adress  Zip          |
| SM NO YES YEAR                   | N°