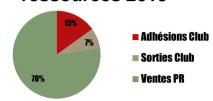

ganisation.

Your contribution are the main financial resources of the club [ outside the spare part budget which is strictly dedicated to the management and re-fabrication of parts ].

These resources are used for the life and promotion of our association: shows, meetings, magazines, catalogues, etc.

### CLUB DE FEMILES

#### No fee increase!

| Full member                        | € 90 |
|------------------------------------|------|
| Friend of the club                 | € 55 |
| Initial access fee for spare parts | € 90 |

Fees are applicable for a calendar year.

Fees can be paid by bank transfer or cheque (French bank only). A receipt will be issued.

Non-payment of fees will result in the loss of membership as well as the ability to order parts.

## Répartition des ressources 2019



### Répartition des charges 2019







### BY BANK TRANSFER

<<< | PAY >>>

BY CHEQUE (only french bank)



ONLY USE THIS ACCOUNT CC

**CLUB** ACCOUNT

IBAN

FR76 3006 6103 11 00 0202 5170 189

• BIC

CMCIFRPP

TITULAIRE

SM CLUB DE FRANCE \_ CLUB

TO HELP IDENTIFY YOUR PAYMENT, USE

YOUR NAME

ጲ

"FEES 2020"

AS REFERENCE IN YOUR BANK TRANSFER. PLEASE NO LONGER SEND CHEQUES TO SAINT OUEN OR ARGENTEUIL

ONLY SEND CHEQUES TO THIS ADDRESS

**SM CLUB DE FRANCE** 

BP 10129

F-78500 SARTROUVILLE

**FRANCE** 

cupt on rather

# MY 2020 MEMBERSHIP



| <u>n</u>                         | _ <mark>0</mark>   | <u>n</u>             |
|----------------------------------|--------------------|----------------------|
| SURNAME  First name  N° member ? | @                  | Adress  Zip          |
| S